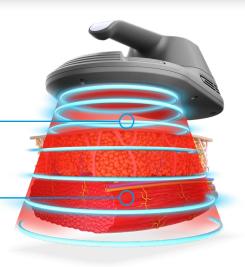

## — MORE □ LESS —

2 TECHNOLOGIES IN 1 APPLICATOR

### SYNCHRONIZED RF

The only patented radiofrequency heating in the world that works simultaneously within a magnetic field.

### HIFEM+

The #1 muscle sculpting technology with newly designed protocols now operates simultaneously with RF heating.

**Biceps** 

**Triceps** 

**Abdomen** 

**Buttocks** 

**Thighs** 

**Calves** 